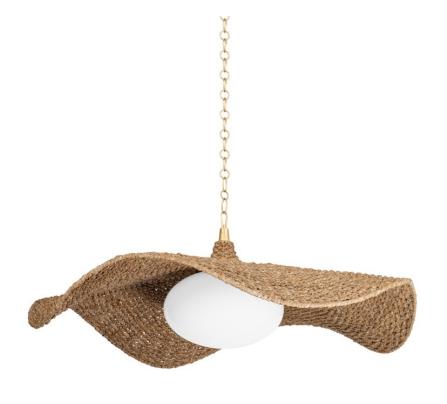

# **LEVENE**

347-59-VGL

Inspired by the silhouette of an oversized straw hat, Levene features a large Abaca Rope shade over an opal glossy glass globe. The Vintage Gold Leaf metalwork pairs perfectly with the organic vibe of the rope and adds a touch of luxury. The wavy lines of the shade create a sense of motion overhead and bring an airiness to the design.

## **FINISHES**

Vintage Gold Leaf (VGL)

#### **DIMENSIONS**

Height 21.25"

Width/Diameter 58.75"

Length "

Minimum Height 25.75"

Maximum Height 95.25"

Canopy/Backplate 8.00"

Hanging Type

## **GLASS/SHADES**

Material Abaca

Attachment

Color