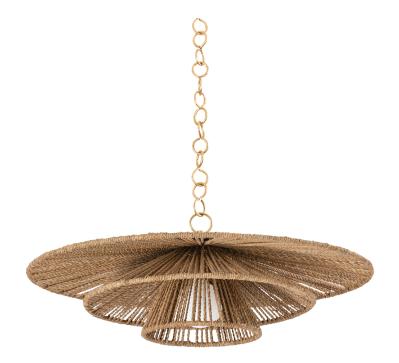

# **LEVAN**

#### F1724-VGL

Three shades of wrapped natural Abaca Cord are nested into one another in the dramatic Leven, creating a layered and voluminous silhouette. A thick Vintage Gold Leaf chain suspends the fixture, adding a contrast to the natural materials. Available in two sizes, this distinctive pendant levitates overhead with a captivating glow.

\*Due to the one-of-a-kind nature of the medium, exact colors and patterns may vary slightly from the image shown.