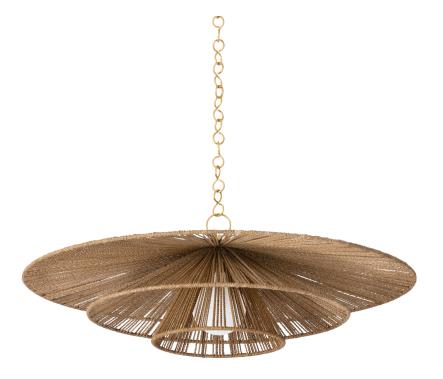

#### F1736-VGL

Three shades of wrapped natural Abaca Cord are nested into one another in the dramatic Leven, creating a layered and voluminous silhouette. A thick Vintage Gold Leaf chain suspends the fixture, adding a contrast to the natural materials. Available in two sizes, this distinctive pendant levitates overhead with a captivating glow.

\*Due to the one-of-a-kind nature of the medium, exact colors and patterns may vary slightly from the image shown.

# **FINISHES**

Vintage Gold Leaf (VGL)