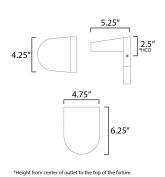

## **MEASUREMENTS**

| DIMENSION                 | : 4.25" W x 6.25" H x 5.25" Ext         |
|---------------------------|-----------------------------------------|
| MAX OAH                   | : 4.75" W x 6.25" H                     |
| HANGING WEIGHT            | : 1.08 lb                               |
| LAMPING                   |                                         |
| INPUT VOLTAGE             | : 120-277V                              |
| LUMENS                    | : 1,500 Rated (1,000 Del.)              |
| BULB                      | : 1 x 15W LED DC Integrated , 15W Total |
| BULB INCLUDED             | : (Integrated)                          |
| DIMMABLE                  | : Triac / ELV                           |
| CRI                       | : 90 CRI                                |
| COLOR_TEMP                | : 3000K                                 |
| LIGHTING_DIRECTION : Down |                                         |
|                           |                                         |