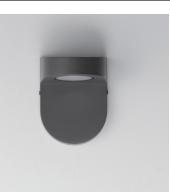

### **PRODUCT DESCRIPTION**

Simple in design, this architectural outdoor sconce is designed with an extension at the top to cast light directly downward where needed. The LED light source is concealed within the top of the frame making this a great choice for Dark Sky applications. There is an option to purchase the black model with photocell included for convenient automated light control. In addition to the Black finish, the sconces are available in Architectural Bronze and White.