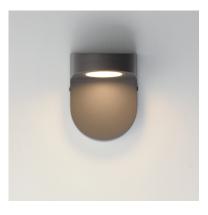

### **PRODUCT DESCRIPTION**

Simple in design, this architectural outdoor sconce is designed with an extension at the top to cast light directly downward where needed. The LED light source is concealed within the top of the frame making this a great choice for Dark Sky applications. There is an option to purchase the black model with photocell included for convenient automated light control. In addition to the Black finish, the sconces are available in Architectural Bronze and White.