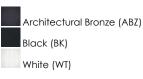

## FINISHES OPTION

### **PRODUCT DESCRIPTION**

Simple in design, this architectural outdoor sconce is designed with an extension at the top to cast light directly downward where needed. The LED light source is concealed within the top of the frame making this a great choice for Dark Sky applications. There is an option to purchase the black model with photocell included for convenient automated light control. In addition to the Black finish, the sconces are available in Architectural Bronze and White.