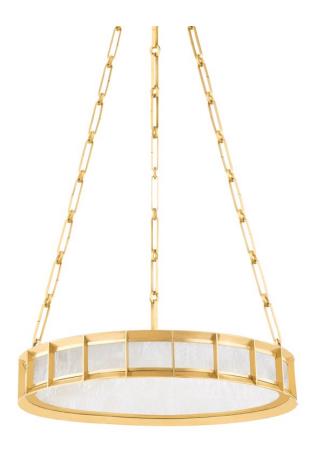

# **LEDA** 346-20-VB

An alabaster diffuser wrapped in a Vintage Brass framework gives this design its luxurious architectural aesthetic. The straight lines of the metalwork create a modern, column-like framing that feels both nostalgic and new. An LED illuminates the alabaster from within filling the entire piece with a soft glow.

## **FINISHES**

Vintage Brass (VB)

#### **DIMENSIONS**

Height 3.50"

Width/Diameter 19.75"

Length "

Minimum Height 13.00"

Maximum Height 50.25"

Canopy/Backplate 7.00"

Hanging Type

## **GLASS/SHADES**

Material Alabaster

Attachment

Color