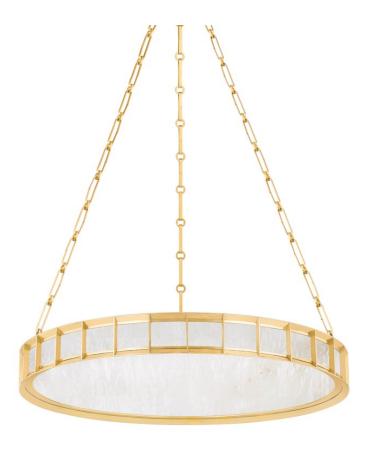

# **LEDA** 346-30-VB

An alabaster diffuser wrapped in a Vintage Brass framework gives this design its luxurious architectural aesthetic. The straight lines of the metalwork create a modern, column-like framing that feels both nostalgic and new. An LED illuminates the alabaster from within filling the entire piece with a soft glow.

### **FINISHES**

Vintage Brass (VB)

### **DIMENSIONS**

Height 4.00"

Width/Diameter 30.00"

Length "

Minimum Height 20.00"

Maximum Height 51.00"

Canopy/Backplate 7.00"

Hanging Type

#### **GLASS/SHADES**

Material Alabaster

Attachment

Color