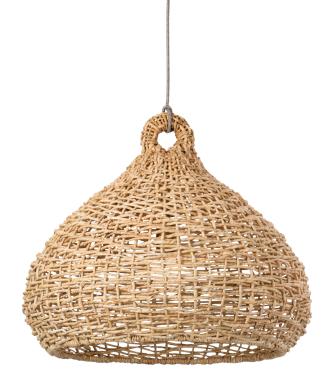

# LECHLAN F1523-PBR

Lechlan takes the silhouette of an acorn cap and gives it a twist. Handwoven from Natural Kalas Abaca in a dense crosshatch pattern, the shade features a decorative loop at the top. A fabric-covered cord wraps through the loop, complementing the laid-back energy of the design. Available in two sizes, this pendant light provides a warm welcome home.