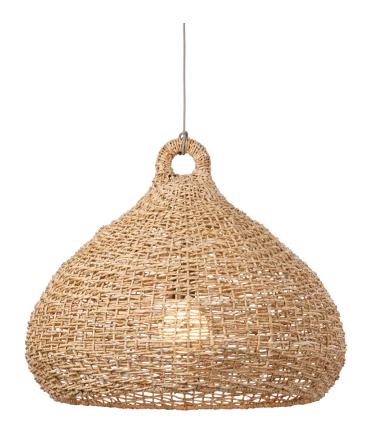

#### F1532-PBR

Lechlan takes the silhouette of an acorn cap and gives it a twist. Handwoven from Natural Kalas Abaca in a dense crosshatch pattern, the shade features a decorative loop at the top. A fabric-covered cord wraps through the loop, complementing the laid-back energy of the design. Available in two sizes, this pendant light provides a warm welcome home.

\*Due to the one-of-a-kind nature of the medium, exact colors and patterns may vary slightly from the image shown.