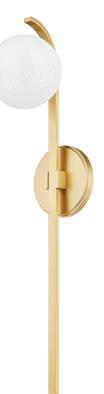

Nuage glass globes are the highlight of this modern statement sconce. Clear glass globes are etched on the inside creating a speckled opal glass interior that produces an understated yet gorgeous lighting effect. The globes are displayed on slender, curved arms in Aged Brass for a striking silhouette.

## DIMENSIONS

Height: 23.75" Width/Diameter: 4.75" Length: " Minimum Height: " Maximum Height: " Canopy/Backplate: 4.75" Hanging Type: Product Weight: 2.5lb