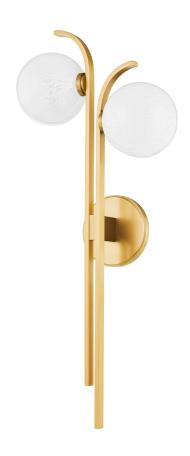

# **LAVAL**

#### 8425-AGB

Nuage glass globes are the highlight of this modern statement sconce. Clear glass globes are etched on the inside creating a speckled opal glass interior that produces an understated yet gorgeous lighting effect. The globes are displayed on slender, curved arms in Aged Brass for a striking silhouette.

### **FINISHES**

Aged Brass (AGB)

### **DIMENSIONS**

Height: 25.25"

Width/Diameter: 10.5"

Length: "

Minimum Height: "
Maximum Height: "
Canopy/Backplate: 4.75"

Hanging Type:

Product Weight: 3.5lb