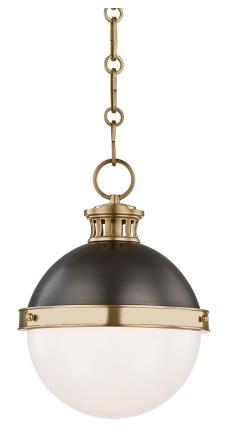

Latham offers a stunning update on a classic style. In two-tone finish or polished nickel, its ventilated holder and spherical mounting pins are among its beautiful details.

#### DIMENSIONS

Height: 12.25" Width/Diameter: 9.5"

Minimum Height: 16.25" Maximum Height: 67.25" Canopy/Backplate: 4.75" Hanging Type: Product Weight: 5.65lb

## GLASS

Attachment: End Balls Glass 1: Glass Glass 2: