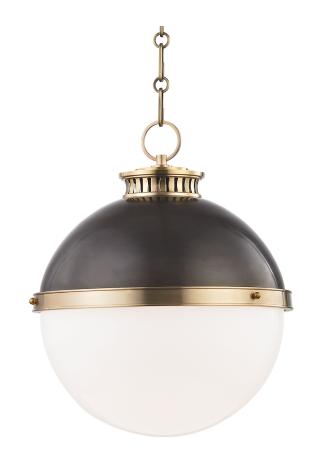

# **LATHAM**

#### 4025-ADB

Latham offers a stunning update on a classic style. In two-tone finish or polished nickel, its ventilated holder and spherical mounting pins are among its beautiful details.

#### **FINISHES**

Aged/antique Distressed Bronze (ADB) Polished Nickel (PN)