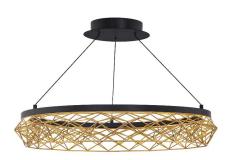

## Lacey

#### DESCRIPTION

Elegance edged in gold mesh. This chandelier is a true revelation.

#### **FINISHES:**

Black/Gold

LINE DRAWING:

PD-45427