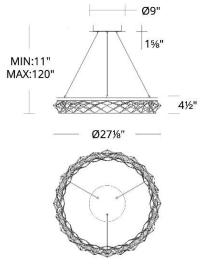

### Pendant 3000K

| Fixture | Type:    |
|---------|----------|
| Induc   | I V D C. |

Catalog Number:

Project:

Location:

| Model & Size | Color Temp | Finish           | LED Watts | LED Lumens | Delivered Lumens |
|--------------|------------|------------------|-----------|------------|------------------|
| PD-45427 27" | 3000K      | BK/GO Black/Gold | 54 W      | 5148       | 1596             |

#### **FINISHES:**

Black/Gold

LINE DRAWING:

PD-45427