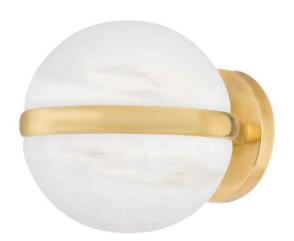

# **KYOMI**

353-02-VB

Gorgeous alabaster globes wrapped at the center by a band of Vintage Brass give the Kyomi wall sconce and chandelier a retro look that feels current. Mount the chandelier close to the ceiling to add instant glam to any space.
\*Due to the one-of-a-kind nature of the medium, exact colors and patterns may vary slightly from the image shown.

## VINTAGE BRASS (VINTAGE BRASS)