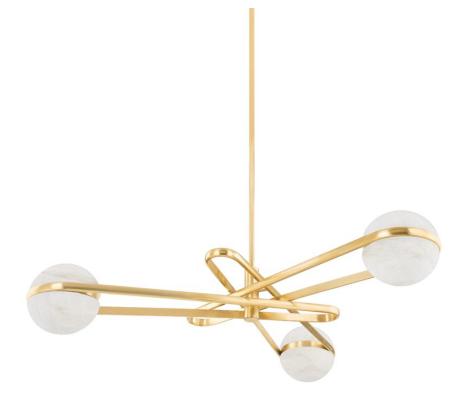

# **KYOMI**

353-52-VB

Gorgeous alabaster globes wrapped at the center by a band of Vintage Brass give the Kyomi wall sconce and chandelier a retro look that feels current. Mount the chandelier close to the ceiling to add instant glam to any space.
\*Due to the one-of-a-kind nature of the medium, exact colors and patterns may vary slightly from the image shown.

## **DIMENSIONS**

Height 9.00"

Width/Diameter 52.00"

Length "

Minimum Height 15.75"

Maximum Height 57.75"

Canopy/Backplate 6.50"

Hanging Type 1-6" / 2-12" / 1-18" Stems

## **GLASS/SHADES**

Material Alabaster

Attachment

Color