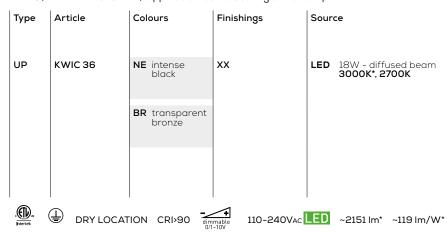

## Ratings

- •Built in LED module
- •CCT 3000 K
- diffused beam
- •Surface installation over holes
- •Supply voltage ~110-240V
- Switch mode: on-off
- •Aluminum-Steel body

## **UPKWIC36**

lb 4,18 ft<sup>3</sup> 2.29

Product code composition

KWIC / DRIVER INCLUDED / application: both as ceiling or wall lamp

example composition code UP KWIC 36 XX XX LED

## Available colors

BR Trasparent bronze

BC White

UPKWIC36 XXLED

CUSTOMER

NOTES

NOTICE: Luminous flux (Im) and efficacy (Im/W) for all built in LED luminaires is based on nominal ratings of the LED sources. Technical data could be subject to alteration without notice. Axo Light does not provide legal guarantee for the accuracy of this data sheet.