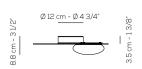

## **UPKWIC36**

lb 4,18 ft<sup>3</sup> 2.29

Product code composition

KWIC / DRIVER INCLUDED / application: both as ceiling or wall lamp

example composition code UP KWIC 36 XX XX LED