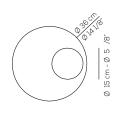

## **UPKWIC36**

lb 4,18 ft<sup>3</sup> 2.29

Product code composition

KWIC / DRIVER INCLUDED / application: both as ceiling or wall lamp

example composition code UP KWIC 36 XX XX LED