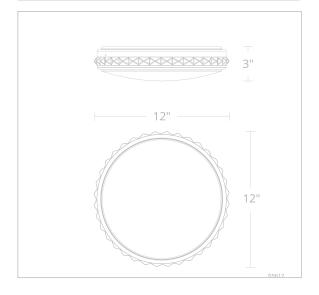

#### **LINE DRAWING**

| Model | Finish     | Crystal | Size | ССТ                         | Weight | Voltage | Wattage | LED<br>Lumens | Delivered<br>Lumens |
|-------|------------|---------|------|-----------------------------|--------|---------|---------|---------------|---------------------|
| S9912 | - 18 - 700 | RD      | 12"  | 3000K/3500K/<br>4000K/5000K | 8.7lbs | 120V    | 28W     | 2400          | Up To 1700          |