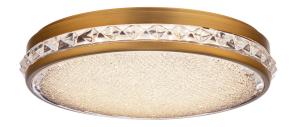

# FEATURES

**DESCRIPTION** 

• Radiance ™ Crystal Dust diffuser

Bring an element of luxury to your space with Kristally, a stunning luminaire that combines dual layers of exquisite crystal encased within lustrous metal bands. This modern masterpiece radiates a halo of brilliant illumination, courtesy of integrated LEDs ingeniously refracted through precision optics, creating a mesmerizing spectacle of

- 4CCT adjustability switch. Set from 3000K/3500K/4000K/5000K
- Driver concealed within the fixture

#### **CRYSTAL OPTIONS**

sparkling light points.

Radiance Crystal Dust (RD)