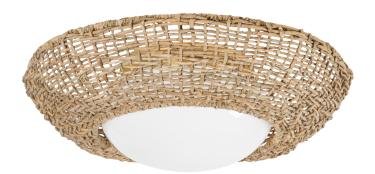

#### 6842-VGL

A basket-like shade made of hand-woven Abaca rope surrounds an opal glossy bulb in this stylish, modern flush mount. Designed to elevate traditional overhead lighting with rustic, coastal flair, Killington frames the light without reducing its efficiency. Enhancing an airy design style, it is unique and understated.

\*Due to the one-of-a-kind nature of the medium, exact colors and patterns may vary slightly from the image shown.