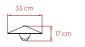

### SIZE





### REFERENCES

KASA M MAR BK KASA M MAR IV KASA M MAR GD



# COMPONENTS

Wood Veneer Shade

Metal Structure

Marble Base: Black "Marquina"

Black Electrical Cable with Dimming Switch: 145 cm

#### LIGHT SOURCE

Class II 🗆 (E





220 - 250V: Dimmable

Recommended Bulb - Included G9 Lamp Holder LED DIM 3.5 W, 950 lm\* Energy Class A

\*Measurements obtained by photometric test at LZF using Natural Cherry exterior and Ivory White Interior & recommended bulbs. Veneer Ref: 21 Natural Cherry & 20 Ivory White.

# SELECT FROM FOLLOWING

#### WOOD VENEER FINISHES COMBINATIONS

Exterior

Interior

21 - Natural Cherry with

20 - Ivory White

#### **METAL FINISHES**

BK - Matte Black

OD - Gold

IV - Matte Ivory

#### **BASE FINISH**

Black Marquina Marble

### **PACKAGING**

**Box Size**: 50 x 5