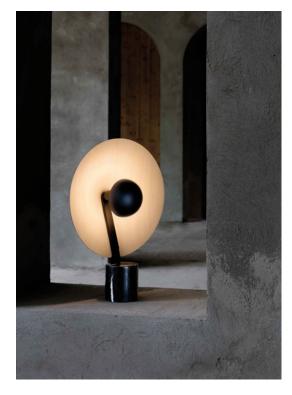

# COMPONENTS

Wood Veneer Shade

Metal Structure

Marble Base: Black "Marquina"

Black Electrical Cable with Dimming Switch: 145 cm