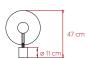

### SIZE





### REFERENCES

KASA M MAR BK KASA M MAR IV KASA M MAR GD



# COMPONENTS

Wood Veneer Shade

Metal Structure

Marble Base: Black "Marquina"

Black Electrical Cable with Dimming Switch: 145 cm

#### LIGHT SOURCE

Class II 🗆 (E





220 - 250V: Dimmable

Recommended Bulb - Included G9 Lamp Holder LED DIM 3.5 W, 950 lm\* Energy Class A

\*Measurements obtained by photometric test at LZF using Natural Cherry exterior and Ivory White Interior & recommended bulbs. Veneer Ref: 21 Natural Cherry & 20 Ivory White.

# SELECT FROM FOLLOWING

#### WOOD VENEER FINISHES COMBINATIONS

Exterior

Interior

21 - Natural Cherry with

20 - Ivory White

#### **METAL FINISHES**

BK - Matte Black

OD - Gold

IV - Matte Ivory

#### **BASE FINISH**

Black Marquina Marble

### **PACKAGING**

**Box Size**: 50 x