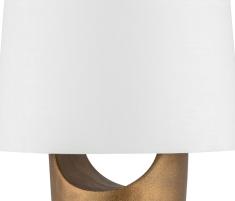

Graceful curves and an enticing cutout make this sculptural table lamp feel like it belongs in a museum. The natural earth hues are complemented by a grained linen drum shade, adding a sense of tactility to the simplistic silhouette. Striking a balance between rustic anc distinguished, it embraces wabi-sabi, exploring the relationship between contrasting elements. Part of our Becki Owens collection.

### **FINISHES**

Aged Brass (AGB)