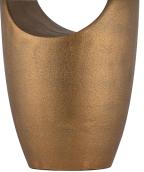

Graceful curves and an enticing cutout make this sculptural table lamp feel like it belongs in a museum. The natural earth hues are complemented by a grained linen drum shade, adding a sense of tactility to the simplistic silhouette. Striking a balance between rustic anc distinguished, it embraces wabi-sabi, exploring the relationship between contrasting elements. Part of our Becki Owens collection.

### **FINISHES**

Aged Brass (AGB)