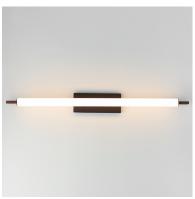

## PRODUCT DESCRIPTION

Lengths of wood in Walnut finish frame an LED omnidirectional light source. Whether surface mounted or suspended as a pendant, this collection provides a natural touch to an otherwise modern, minimalist design.

#### LAMPING

INPUT VOLTAGE : 120-277V

LUMENS : 2,400 Rated (1,800 Del.)

: 1 x 30W LED DC Integrated , 30W Total **BULB** 

BULB INCLUDED : (Integrated) DIMMABLE : Triac, ELV, 0-10V

CRI : 90 CRI COLOR\_TEMP : 3000K

#### **FINISHES OPTION**

Walnut / Black (WNBK)

### MATERIAL

Wood, Acrylic, Aluminum, Steel