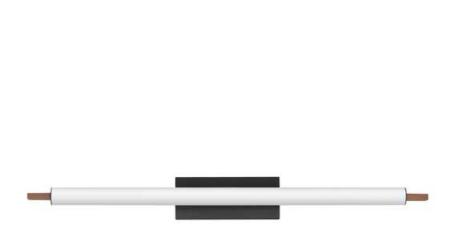

## PRODUCT DESCRIPTION

Lengths of wood in Walnut finish frame an LED omnidirectional light source. Whether surface mounted or suspended as a pendant, this collection provides a natural touch to an otherwise modern, minimalist design.

#### **FINISHES OPTION**

Walnut / Black (WNBK)

### MATERIAL

Wood, Acrylic, Aluminum, Steel