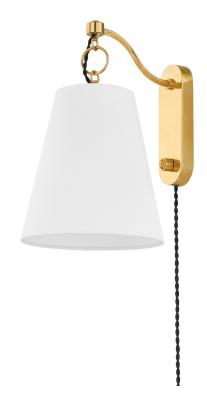

#### 1415-AGB

Inspired by vintage miners lamps, Joan features a classic bell shape with a nautical twist. The focal point of this fixture is the large white linen shade, which delicately dangles from an elegant swan neck. Featuring a full-range dimmer on the backplate, this Aged Brass fixture blends a comforting familiarity with high usability.

## **FINISHES**

Aged Brass (AGB)

## **DIMENSIONS**

Height: 14.75"
Width/Diameter: 9"

Length: "

Minimum Height: "
Maximum Height: "
Canopy/Backplate: 2.75"

Hanging Type:

Product Weight: 2.6lb