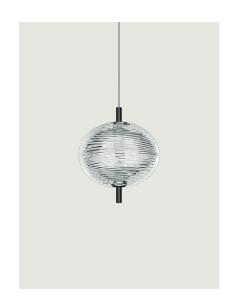

### Model Jefferson mini

The *Jefferson* suspension lamp designed by Luca Nichetto is reminiscent of music and iconic images in psychedelic works of art from the 1960s. The vortex motif decorating the diffuser is embellished by the timeless classicism of Bohemian crystal, which diffuses evocative atmospheres of light. Dynamic in its many sizes and multiple compositions, *Jefferson's* elegance keeps up with the excellent performance of LED interior lighting.