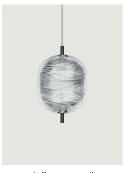

### Model Jefferson mini

The *Jefferson* suspension lamp designed by Luca Nichetto is reminiscent of music and iconic images in psychedelic works of art from the 1960s. The vortex motif decorating the diffuser is embellished by the timeless classicism of Bohemian crystal, which diffuses evocative atmospheres of light. Dynamic in its many sizes and multiple compositions, *Jefferson's* elegance keeps up with the excellent performance of LED interior lighting.

#### Jefferson mini

LED 2700 K 3 W / 450 lm 350 mA CRI 90 MacAdam 3-Step