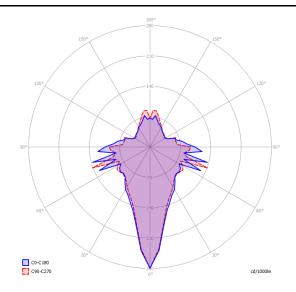

ellished by the timeless classicism of Bohemian crystal, which diffuses evocative atmospheres of light. Dynamic in its many sizes and multiple compositions, *Jefferson's* elegance keeps up with the excellent performance of LED interior lighting.





Energy efficiency class



### Ecodesign Regulation

The LED-only light source contained in this fixture must only be replaced by the manufacturer, its support service or similarly qualified personnel.



The LED driver contained in this fixture must only be replaced by the manufacturer, its support service or similarly qualified personnel.



Cluster suspension lamps must be installed on a canopy: find out more on lodes.com/en/canopies

# LODES

#### Jefferson mini

LED 2700 K 3 W / 450 lm 350 mA CRI 90 MacAdam 3-Step

#### Photometric data



### Options of Jefferson







Jefferson medium