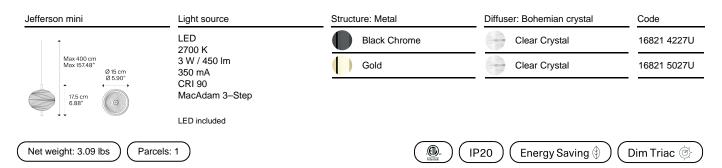

# LODES

Jefferson, Design by Luca Nichetto

### Model Jefferson mini

The *Jefferson* suspension lamp designed by Luca Nichetto is reminiscent of music and iconic images in psychedelic works of art from the 1960s. The vortex motif decorating the diffuser is embellished by the timeless classicism of Bohemian crystal, which diffuses evocative atmospheres of light. Dynamic in its many sizes and multiple compositions, *Jefferson's* elegance keeps up with the excellent performance of LED interior lighting.





Energy efficiency class



### Ecodesign Regulation

The LED-only light source contained in this fixture must only be replaced by the manufacturer, its support service or similarly qualified personnel.



The LED driver contained in this fixture must only be replaced by the manufacturer, its support service or similarly qualified personnel.



Cluster suspension lamps must be installed on a canopy: find out more on lodes.com/en/canopies

# LODES

#### Jefferson mini

LED 2700 K 3 W / 450 lm 350 mA CRI 90 MacAdam 3-Step

#### Photometric data



### Options of Jefferson







Jefferson medium