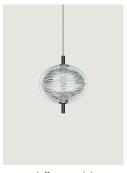

### Model Jefferson small

The *Jefferson* suspension lamp designed by Luca Nichetto is reminiscent of music and iconic images in psychedelic works of art from the 1960s. The vortex motif decorating the diffuser is embellished by the timeless classicism of Bohemian crystal, which diffuses evocative atmospheres of light. Dynamic in its many sizes and multiple compositions, *Jefferson's* elegance keeps up with the excellent performance of LED interior lighting.

#### Jefferson small

LED 2700 K 3 W / 450 lm 350 mA CRI 90 MacAdam 3-Step