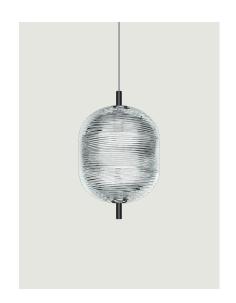

### Model Jefferson small

The *Jefferson* suspension lamp designed by Luca Nichetto is reminiscent of music and iconic images in psychedelic works of art from the 1960s. The vortex motif decorating the diffuser is embellished by the timeless classicism of Bohemian crystal, which diffuses evocative atmospheres of light. Dynamic in its many sizes and multiple compositions, *Jefferson's* elegance keeps up with the excellent performance of LED interior lighting.