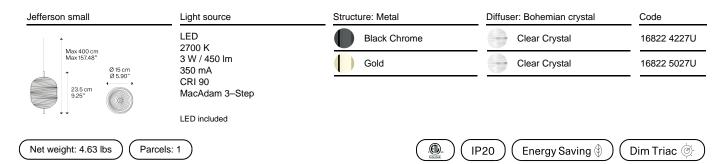

# LODES

Jefferson, *Design by* Luca Nichetto

### Model Jefferson small

The *Jefferson* suspension lamp designed by Luca Nichetto is reminiscent of music and iconic images in psychedelic works of art from the 1960s. The vortex motif decorating the diffuser is embellished by the timeless classicism of Bohemian crystal, which diffuses evocative atmospheres of light. Dynamic in its many sizes and multiple compositions, *Jefferson's* elegance keeps up with the excellent performance of LED interior lighting.





Energy efficiency class



### Ecodesign Regulation

The LED-only light source contained in this fixture must only be replaced by the manufacturer, its support service or similarly qualified personnel.



The LED driver contained in this fixture must only be replaced by the manufacturer, its support service or similarly qualified personnel.



Cluster suspension lamps must be installed on a canopy: find out more on lodes.com/en/canopies

# LODES

#### Jefferson small

LED 2700 K 3 W / 450 lm 350 mA CRI 90 MacAdam 3-Step

#### Photometric data



### Options of Jefferson







Jefferson medium