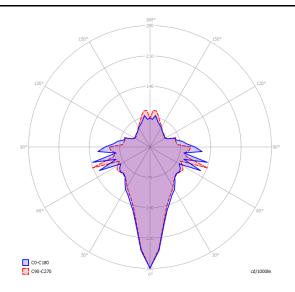

llished by the timeless classicism of Bohemian crystal, which diffuses evocative atmospheres of light. Dynamic in its many sizes and multiple compositions, *Jefferson's* elegance keeps up with the excellent performance of LED interior lighting.





Energy efficiency class



### Ecodesign Regulation

The LED-only light source contained in this fixture must only be replaced by the manufacturer, its support service or similarly qualified personnel.



The LED driver contained in this fixture must only be replaced by the manufacturer, its support service or similarly qualified personnel.



Cluster suspension lamps must be installed on a canopy: find out more on lodes.com/en/canopies

# LODES

#### Jefferson small

LED 2700 K 3 W / 450 lm 350 mA CRI 90 MacAdam 3-Step

#### Photometric data



### Options of Jefferson







Jefferson medium