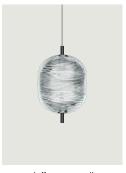

### Model Jefferson medium

The *Jefferson* suspension lamp designed by Luca Nichetto is reminiscent of music and iconic images in psychedelic works of art from the 1960s. The vortex motif decorating the diffuser is embellished by the timeless classicism of Bohemian crystal, which diffuses evocative atmospheres of light. Dynamic in its many sizes and multiple compositions, *Jefferson's* elegance keeps up with the excellent performance of LED interior lighting.