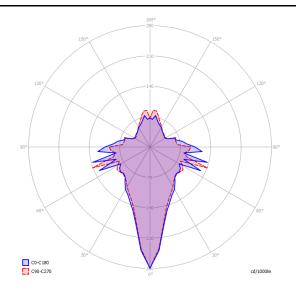

#### Jefferson medium

LED 2700 K 3 W / 450 lm 350 mA CRI 90 MacAdam 3-Step

#### Photometric data