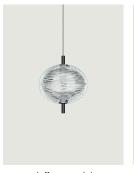

### Model Jefferson medium

The *Jefferson* suspension lamp designed by Luca Nichetto is reminiscent of music and iconic images in psychedelic works of art from the 1960s. The vortex motif decorating the diffuser is embellished by the timeless classicism of Bohemian crystal, which diffuses evocative atmospheres of light. Dynamic in its many sizes and multiple compositions, *Jefferson's* elegance keeps up with the excellent performance of LED interior lighting.