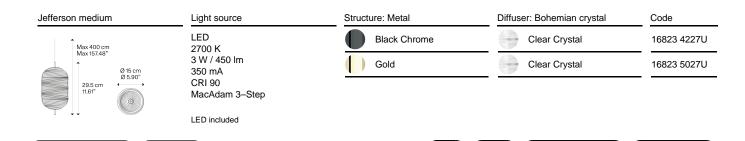

# LODES

Jefferson, Design by Luca Nichetto

### Model Jefferson medium

The *Jefferson* suspension lamp designed by Luca Nichetto is reminiscent of music and iconic images in psychedelic works of art from the 1960s. The vortex motif decorating the diffuser is embellished by the timeless classicism of Bohemian crystal, which diffuses evocative atmospheres of light. Dynamic in its many sizes and multiple compositions, *Jefferson's* elegance keeps up with the excellent performance of LED interior lighting.



Dim Triac @



IP20

Energy Saving (\$)

Energy efficiency class

Net weight: 6.17 lbs



### Ecodesign Regulation

The LED-only light source contained in this fixture must only be replaced by the manufacturer, its support service or similarly qualified personnel.

Parcels: 1



The LED driver contained in this fixture must only be replaced by the manufacturer, its support service or similarly qualified personnel.



Cluster suspension lamps must be installed on a canopy: find out more on lodes.com/en/canopies

# LODES

#### Jefferson medium

LED 2700 K 3 W / 450 lm 350 mA CRI 90 MacAdam 3-Step

#### Photometric data



### Options of Jefferson







Jefferson small