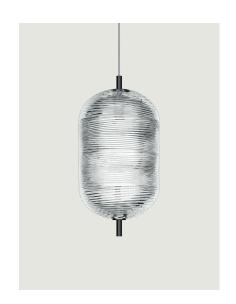

### Model Jefferson medium

The *Jefferson* suspension lamp designed by Luca Nichetto is reminiscent of music and iconic images in psychedelic works of art from the 1960s. The vortex motif decorating the diffuser is embellished by the timeless classicism of Bohemian crystal, which diffuses evocative atmospheres of light. Dynamic in its many sizes and multiple compositions, *Jefferson's* elegance keeps up with the excellent performance of LED interior lighting.

#### Jefferson medium

LED 2700 K 3 W / 450 lm 350 mA CRI 90 MacAdam 3-Step