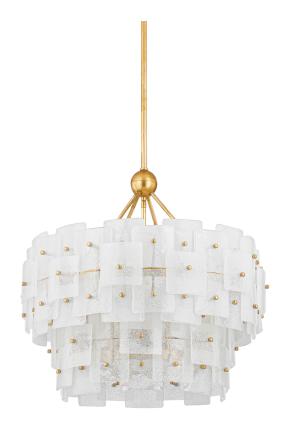

#### F2124-VGL

Translucent square glass forms wrapped in layers around the cascading drum silhouette of Jacik, creating an eye-catching statement. Crafted from Candy Glass, each piece is defined by a delicate bubble texture that adds to the artistry and depth of this chandelier. To complement the artistry, Jacik is finished in Vintage Gold Leaf with graceful pins supporting each glass piece like jewelry.

## **FINISHES**

Vintage Gold Leaf (VGL)

## **DIMENSIONS**

Height: 23.25"

Width/Diameter: 24"

Length: "

Minimum Height: 32" Maximum Height: 74" Canopy/Backplate: 6"

Hanging Type: 1-6" / 2-12" / 1-18" Stems

Product Weight: 55.66lb