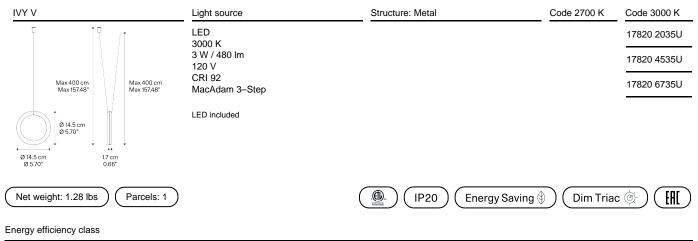

## IVY V, Design by Vittorio Massimo

Model IVY V

IVY is a minimal, geometric lighting piece composed of a ring hanging on a cable, which gives power to a made to measure LED module. Designed with single and double cables (IVY I and IVY V respectively), IVY responds to the need for flexibility, an increasingly contemporary theme in architectural practice and restoration, allowing the luminaire to be released from its ceiling derivation.