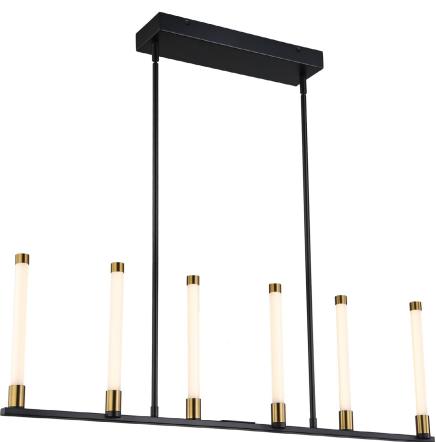

Ínfiniti Collection 6-Light Integrated LED Island Light Matte Black & Brass

The Infiniti Collection by Steven Sabados of the S&C design firm, is stunning and quite unique. The frame is a matte black and the candle sticks are illuminated by bright energy efficient LED which have brass accents on both ends. Linear island model shown.

| PRODUCT DIMENSIONS  |                     |  |
|---------------------|---------------------|--|
| Weight              | 10.40 lbs           |  |
| Length              | 42"                 |  |
| Width               | 4.75"               |  |
| Height              | 13"                 |  |
| Overall Height      | 48"                 |  |
| Ext.                |                     |  |
| Chain               |                     |  |
| Rods                | 6 x 12" + 2 x 6"    |  |
| Cord Length         |                     |  |
| Wire Length         |                     |  |
| Canopy / Back Plate | 17.5 x 4.75 x 1.25" |  |
| Sloped Ceiling      | Yes                 |  |