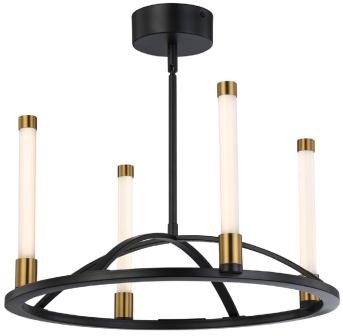

Infiniti Collection 4-Light Integrated LED Chandelier
Matte Black & Brass

The Infiniti Collection by Steven Sabados of the S&C design firm, is stunning and quite unique. The frame is a matte black and the candle sticks are illuminated by bright energy efficient LED which have brass accents on both ends. 4 light semi flushmount shown.