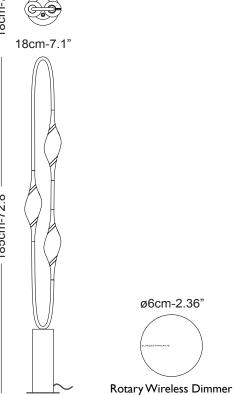

## **Specifications**

| Il Pezzo 12 Floor Lamp       | 185 cm/72.8''- 6 x LED light                                                                                                 |
|------------------------------|------------------------------------------------------------------------------------------------------------------------------|
| Diffusers                    | solid lead crystal                                                                                                           |
| Light source                 | LED light – dimmable – 300 lumens                                                                                            |
| Light color                  | 2.700°K (warm)                                                                                                               |
| Color accuracy               | CRI > 94                                                                                                                     |
| Total LED light output       | 1.800 lumens (approx 120 halogen watts)                                                                                      |
| Total power consumption - EU | 18 watts                                                                                                                     |
| Electric                     | Available for European (230v) or US<br>(110v) electric. All electric equipment<br>are included.                              |
| Standard overall heigh       | 185cm/72.8''                                                                                                                 |
| Cleaning instructions        | Clean with a soft dry or slightly damp cloth. Do not use solvents. Always switch off the electricity supply before cleaning. |
| Rotary Wireless Dimmer       | Compatible with Tuya, Google Home,<br>Amazon Alexa, Smart Life                                                               |