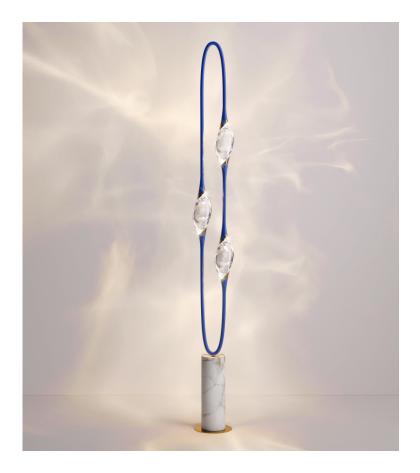

## IL PEZZO 12 Floor Lamp

## Craftsmanship and beauty illuminated.

Il Pezzo 12 Floor Lamp is a stunning circular shape that carries the three light sources in its endless rotation, supported by a marble base that enhances its cleanliness and purity. Illuminated by LEDs, the three solid crystals create a unique and immersive glow that fills the room with mesmerizing patterns. Notably, the lamp features a distinctive element: a metal cylinder nestled inside the marble, containing the lamp's serial number.