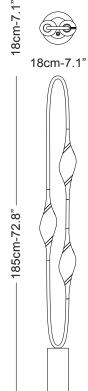

## **Specifications**

| Il Pezzo 12 Floor Lamp       | 185 cm/72.8''- 6 x LED light                                                                                                 |
|------------------------------|------------------------------------------------------------------------------------------------------------------------------|
| Diffusers                    | solid lead crystal                                                                                                           |
| Light source                 | LED light – dimmable – 300 lumens                                                                                            |
| Light color                  | 2.700°K (warm)                                                                                                               |
| Color accuracy               | CRI > 94                                                                                                                     |
| Total LED light output       | 1.800 lumens (approx 120 halogen watts)                                                                                      |
| Total power consumption - EU | 18 watts                                                                                                                     |
| Electric                     | Available for European (230v) or US<br>(110v) electric. All electric equipment<br>are included.                              |
| Standard overall heigh       | 185cm/72.8''                                                                                                                 |
| Cleaning instructions        | Clean with a soft dry or slightly damp cloth. Do not use solvents. Always switch off the electricity supply before cleaning. |
| Rotary Wireless Dimmer       | Compatible with Tuya, Google Home,<br>Amazon Alexa, Smart Life                                                               |