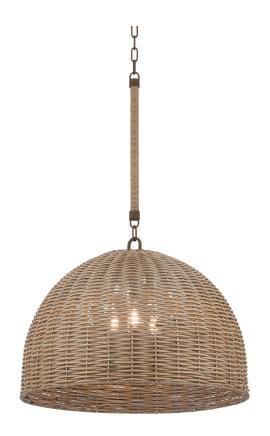

#### F2024-TBZ

Cords of faux rattan are expertly wrapped to create the classic dome shape of the Huxley chandelier and pendant. This fixture features ar array of lights shining through the organically-inspired shade. Huxley creates a fresh and earthy focal point. SKU's F2024-TBZ and F2034-TBZ are wet-listed for outdoor use; the rest of the family features genuine rattan and is intended for interior use only. \*Due to the one-of-a-kind nature of the medium, exact colors and patterns may vary slightly from the image shown.