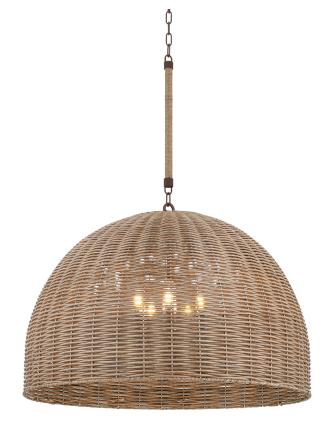

# HUXLEY F2034-TBZ

Cords of faux rattan are expertly wrapped to create the classic dome shape of the Huxley chandelier and pendant. This fixture features ar array of lights shining through the organically-inspired shade. Huxley creates a fresh and earthy focal point. SKU's F2024-TBZ and F2034-TBZ are wet-listed for outdoor use; the rest of the family features genuine rattan and is intended for interior use only. \*Due to the one-of-a-kind nature of the medium, exact colors and patterns may vary slightly from the image shown.

#### DIMENSIONS

Height: 23.25" Width/Diameter: 34" Length: " Minimum Height: 26.75" Maximum Height: 97.25" Canopy/Backplate: 5" Hanging Type: 72" Chain Product Weight: 27.5lb