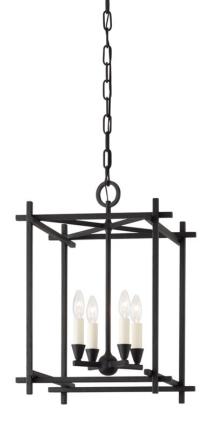

Impressive in both size and style, Huck takes cage lighting to the next level. Light floats within and flows through stunning rectangular frames of Black Iron or Vintage Gold Leaf. Large in stature yet open and airy, Huck fills a space without overtaking it.

### **FINISHES**

**BLACK IRON (BLACK IRON)** 

### DIMENSIONS

Height 21.25" Width/Diameter 15.00" Minimum Height 0.00" Maximum Height 0.00" Canopy/Backplate 5.25" Hanging Type Weight 12.13lb