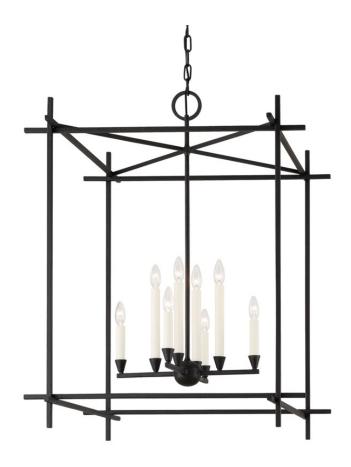

# HUCK F1099-BI

Impressive in both size and style, Huck takes cage lighting to the next level. Light floats within and flows through stunning rectangular frames of Black Iron or Vintage Gold Leaf. Large in stature yet open and airy, Huck fills a space without overtaking it.

#### DIMENSIONS

Height 39.00" Width/Diameter 29.75" Minimum Height 0.00" Maximum Height 0.00" Canopy/Backplate 5.25" Hanging Type Weight 15.40lb