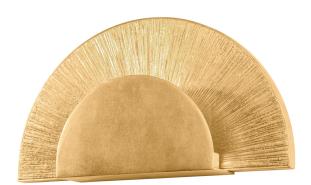

#### 6531-VGL

Retro meets modern in this fan-shaped flush mount wall sconce. A hidden LED emits a radiant glow through the brushed Vintage Gold Leaf fixture. Reminiscent of sunbeams, it makes a striking impression in a bedroom, living room, hallway, or entry.