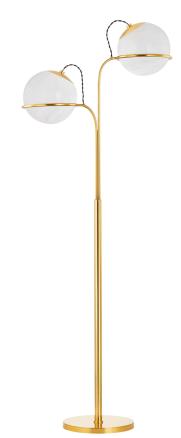

HINGHAM L3968-AGB

With an elaborately swirled framework, Hingham transports you to the Golden Age of design. Tendrils of Aged Brass wrap around large cloud glass orbs, which seem to float as they emit a soft radiance. Available as a standing lamp, chandelier, or sconce, Hingham is the picture of timeless style.

#### **FINISHES**

Aged Brass (AGB)

## DIMENSIONS

Height: 68" Width/Diameter: 12" Length: 25" Minimum Height: " Maximum Height: " Canopy/Backplate: 10" Hanging Type: Product Weight: 18.85lb