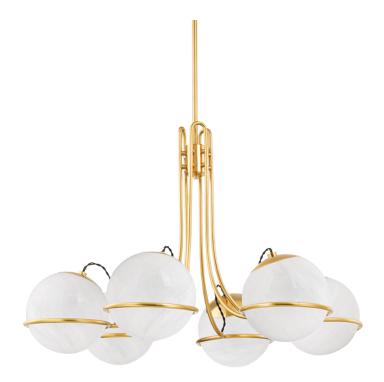

# **HINGHAM**

#### 3940-AGB

With an elaborately swirled framework, Hingham transports you to the Golden Age of design. Tendrils of Aged Brass wrap around large cloud glass orbs, which seem to float as they emit a soft radiance. Available as a standing lamp, chandelier, or sconce, Hingham is the picture of timeless style.