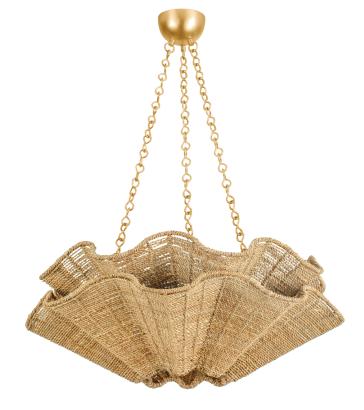

# HAYWORTH

6206-VGL

Recalling the silhouette of a clamshell, Hayworth puts an artisanal spin on coastal design. Two large shades woven from neutral-hued Abaca Rope embody lightness, while the Vintage Gold Leaf chain provides a point of contrast, lending sleekness to the design. The opening at the bottom of the shade creates a concentrated beam that illuminates large areas.

### FINISHES

Vintage Gold Leaf (VGL)

#### DIMENSIONS

Height: 11.75" Width/Diameter: 30.25" Length: " Minimum Height: 31.25" Maximum Height: 67" Canopy/Backplate: 4.75" Hanging Type: Product Weight: 20.9lb