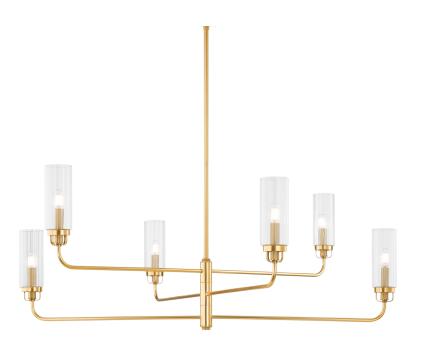

# **HALIFAX**

#### 9306-AGB

Inspired by the Art Deco movement, the long sweeping arms of Halifax curve upwards at the ends to support clear ribbed glass hurricane lamp shades. The Aged Brass framework evokes a sense of timelessness, while the slender silhouette of the fixture feels fresh and modern. As either a sconce or chandelier, Halifax marries functionality with enduring grace.

## **FINISHES**

Aged Brass (AGB)

## **DIMENSIONS**

Height: 18.75"

Width/Diameter: 48"

Length: "

Minimum Height: 23" Maximum Height: 68" Canopy/Backplate: 6"

Hanging Type:

Product Weight: 13.73lb