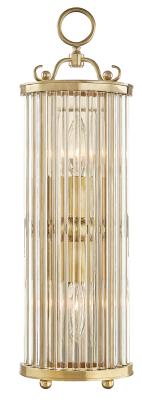

# GLASS NO.1

MDS200-AGB

Crystal does wonderful things with light. It's also a timeless décor material renowned for its beauty. Those looking to add crystal to a spac as well as a classic form will see Glass No.1 as an easy way to do both.

#### FINISHES

Aged Brass (AGB) Polished Nickel (PN)

## DIMENSIONS

Height: 19" Width/Diameter: 5.75"

Canopy/Backplate: 0" Hanging Type: Product Weight: *5.5*lb