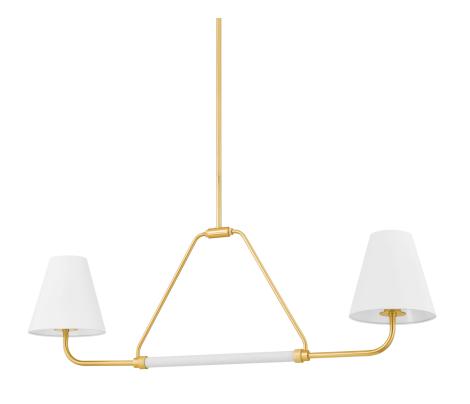

### H891902-AGB/SWH

Leaning into traditional aesthetics, Georgann features clean lines and tapered shades with gently curved arms. Both its sconce and linear forms come with a Soft White and Aged Brass finish, providing a sense of classic beauty that melds with existing decor. As a floor lamp, it is finished in a moody green hue that adds a fresh dose of color to any room. Part of our Zoe Feldman collection.

### AGED BRASS/SOFT WHITE (AGB/SWH)

### **DIMENSIONS**

Height 16.00"

Width/Diameter 9.00"

Length 48.00"

Minimum Height 19.75"

Maximum Height 56.00"

Canopy/Backplate 6.00"

Hanging Type 3" 6" 12" 18"

Weight 18.31lb

### **GLASS/SHADES**

Material Metal

Attachment

Finish SOFT WHITE