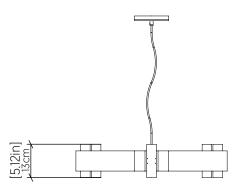

## Specifications

| Light Source:       | 12x GU10-MR11 5W LED 120v-277v |
|---------------------|--------------------------------|
| Driver Location     | N/A                            |
| Color Temperature:  | Lamp Dependent                 |
| Dimming Option:     | Lamp Dependent                 |
| CRI:                | Lamp Dependent                 |
| Delivered Lumens:   | Lamp Dependent                 |
| Total Power:        | Lamp Dependent                 |
| Input Voltage:      | 120V-240V                      |
| Input Frequency:    | 60 Hz                          |
| Canopy Dimension    | H0.8cm Ø13,5cm / H0.31" Ø5.31" |
| Height Adjustment L | .imit: 10'                     |

## **Technical Drawing**