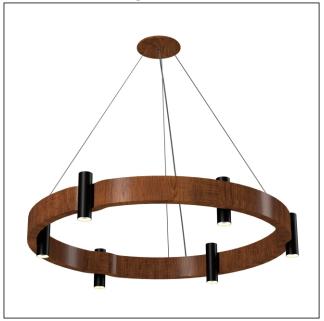

## 1499 (GU-10)

Flow Accord Pendant 1499 Name: Collection: Flow Application: Pendant Construction: Natural Wood Veneer, MDF and Cotton shade

## Fixture Image