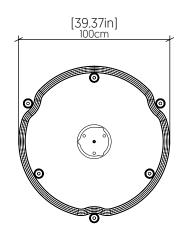

## Specifications

| Light Source:       | 12x GU10-MR11 5W LED 120v-277v |
|---------------------|--------------------------------|
| Driver Location     | N/A                            |
| Color Temperature:  | Lamp Dependent                 |
| Dimming Option:     | Lamp Dependent                 |
| CRI:                | Lamp Dependent                 |
| Delivered Lumens:   | Lamp Dependent                 |
| Total Power:        | Lamp Dependent                 |
| Input Voltage:      | 120V-240V                      |
| Input Frequency:    | 60 Hz                          |
| Canopy Dimension    | H0.8cm Ø13,5cm / H0.31" Ø5.31" |
| Height Adjustment L | .imit: 10'                     |

## **Technical Drawing**