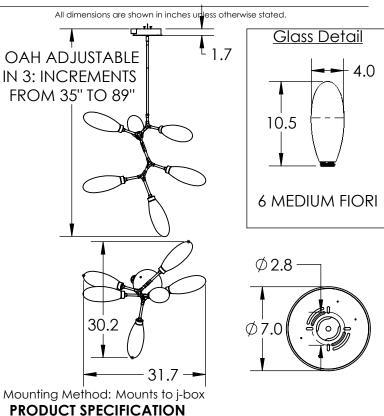

SCAN FOR MORE INFORMATION

Construction: Steel Canopy, Steel Rods, Blown Glass

S MR FR GR CS

Finish Options:

Glass Options: Blown Glass

Suspension Method: Ceiling Mount

Weight(lbs.): 25 **UL Rating: DRY** 

Top Diffuser: CLOSED GLASS Bottom Diffuser: CLOSED GLASS

Light Source: LED Electrical Qty: 6 Wattage (Watts):16 Voltage (Volts): 120 Source Lumens: 1080

Dimming: Forward/Reverse Phase to 1%

CCT: 2700/3000K

Driver Quantity & Location: 1, in Canopy

CRI: 93+

Power Factor: >0.9