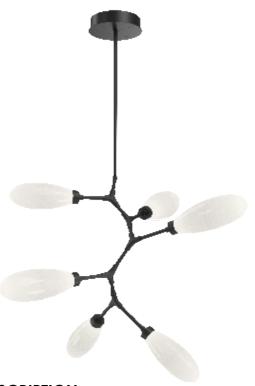

## PRODUCT DESCRIPTION

Lustrous white buds of artisan blown glass offer a playful reinterpretation of mid-century style in this 6-light branching vine chandelier. Integrated LED light gives the glass a rich luster and opacity that's reminiscent of mid-century Italian art glass.