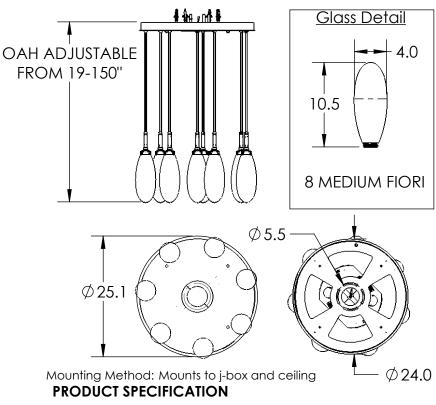

All dimensions are shown in inches unless otherwise stated.

SCAN FOR MORE INFORMATION

Construction: Steel Canopy, Cloth Cord, Blown Glass

Finish Options:

ons: BS MB FB GB CS GP BB NB SN GM RB

Glass Options: White Glass

Suspension Method: Ceiling Mount

Weight(lbs.): 38 UL Rating: DRY Top Diffuser: N/A

Bottom Diffuser: GLASS

Light Source: LED Electrical Qty: 8 Wattage (Watts): 42 Voltage (Volts): 120 Source Lumens: 2735

Dimming: Forward/Reverse Phase to 1%

CCT: 2700/3000K

Driver Quantity & Location: 2, in Canopy