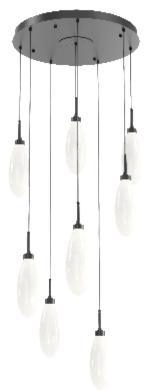

## PRODUCT DESCRIPTION

Lustrous white buds of artisan blown glass offer a playful reinterpretation of mid-century style in this 8-light pendant chandelier with a round canopy. Integrated LED light gives the glass a rich luster and opacity that's reminiscent of midcentury Italian art glass.