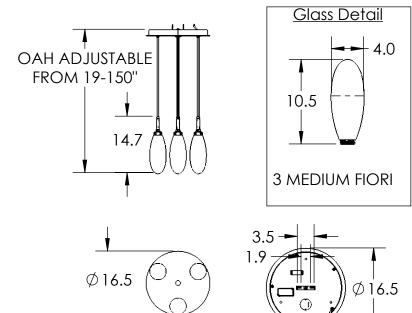

All dimensions are shown in inches unless otherwise stated.

## PRODUCT SPECIFICATION

Construction: Steel Canopy, Cloth Cord, Blown Glass

Finish Options: BS MR FR GR CS

Glass Options: White Glass

Suspension Method: Ceiling Mount

Weight(lbs.): 15 UL Rating: DRY Top Diffuser: N/A

Bottom Diffuser: GLASS

Light Source: LED
Electrical Qty: 3
Wattage (Watts): 16
Voltage (Volts): 120
Source Lumens: 1025

Dimming: Forward/Reverse Phase to 1%

CCT: 2700/3000K

Driver Quantity & Location: 1, in Canopy