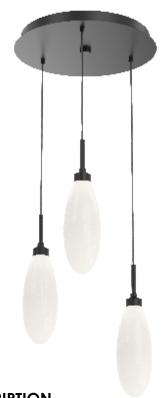

## PRODUCT DESCRIPTION

Lustrous white buds of artisan blown glass offer a playful reinterpretation of mid-century style in this 3-light pendant chandelier with a round canopy. Integrated LED light gives the glass a rich luster and opacity that's reminiscent of midcentury Italian art glass.