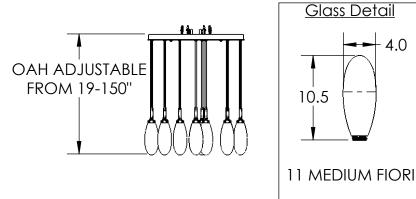

## PRODUCT DESCRIPTION

Lustrous white buds of artisan blown glass offer a playful reinterpretation of mid-century style in this 11-light pendant chandelier with a round canopy. Integrated LED light gives the glass a rich luster and opacity that's reminiscent of midcentury Italian art glass.

## **PRODUCT SPECIFICATION**

Construction: Steel Canopy, Cloth Cord, Blown Glass

Finish Options: AS MR ER GR CS GP BR NB SN GN

Glass Options: White Glass

Suspension Method: Ceiling Mount

Weight (lbs.): 54 UL Rating: DRY Top Diffuser: N/A

Bottom Diffuser: GLASS

Light Source: LED
Electrical Qty: 11
Wattage (Watts): 57
Voltage (Volts): 120
Source Lumens: 3765

Dimming: Forward/Reverse Phase to 1%

CCT: 2700/3000K

Driver Quantity & Location: 3, in Canopy