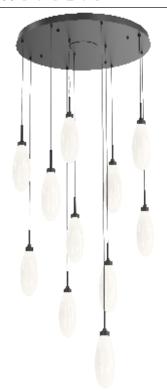

## PRODUCT DESCRIPTION

Lustrous white buds of artisan blown glass offer a playful reinterpretation of mid-century style in this 11-light pendant chandelier with a round canopy. Integrated LED light gives the glass a rich luster and opacity that's reminiscent of midcentury Italian art glass.