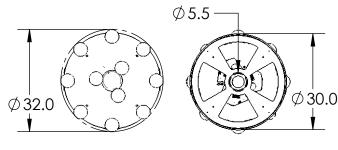

## **PRODUCT SPECIFICATION**

Construction: Steel Canopy, Cloth Cord, Blown Glass

Finish Options: AS MR ER GR CS GP BR NB SN GN

Glass Options: White Glass

Suspension Method: Ceiling Mount

Weight (lbs.): 54 UL Rating: DRY Top Diffuser: N/A

Bottom Diffuser: GLASS

Light Source: LED
Electrical Qty: 11
Wattage (Watts): 57
Voltage (Volts): 120
Source Lumens: 3765

Dimming: Forward/Reverse Phase to 1%

CCT: 2700/3000K

Driver Quantity & Location: 3, in Canopy