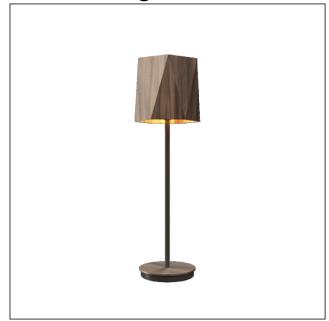

# 7084 (E-26)

Name: Table Accord Living Hinges 7084

Collection: Facet

Application: Table Lamp

Construction: Natural Wood Veneer, MDF

### Fixture Image

Technical Drawing