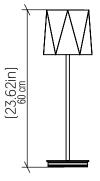

| Specifier: - | Dato:                                  |
|--------------|----------------------------------------|
| specifier.   | —————————————————————————————————————— |

Project name: —

Project location:

# 7084 (E-26)

Name: Table Accord Living Hinges 7084

Collection: Facet

Application: Table Lamp

Construction: Natural Wood Veneer, MDF

## Specifications

Light Source: 1X 25W (max.) LED

Light Bulbs not Included

Color Temperature: Lamp dependent

CRI: Lamp dependent

Delivered Lumens: Lamp dependent Total Power: Lamp dependent

Input Voltage: 120V - 240V

Input Frequency: 60 Hz

Canopy Dimension N/A
Height Adjustment Limit: N/A

Weight:

### Fixture Image



Technical Drawing



### Photometric Graph



#### Standards