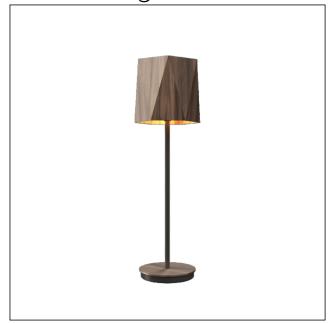

# 7090 (E-26)

Name: Table Accord Living Hinges 7090

Collection: Facet
Application: Table Lamp

Application.

Construction: Natural Wood Veneer, MDF

### Fixture Image