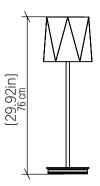

Input Voltage: 120V - 240V Input Frequency: 60 Hz

Canopy Dimension N/A

Height Adjustment Limit:

Weight:

### Technical Drawing