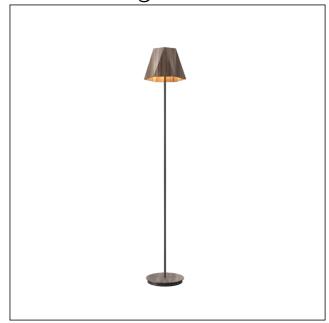

# 3055 (E-26)

Cubic Accord Floor Lamp 3055 Name:

Collection: Facet

Application: Floor Lamp Construction:

Natural Wood Veneer, MDF

Carbon Steel

N/A

N/A

### Fixture Image