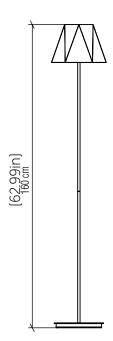

| Specifier: - | Date:                                  |
|--------------|----------------------------------------|
| specifier.   | —————————————————————————————————————— |

Project name:

Project location: -

# 3055 (E-26)

Cubic Accord Floor Lamp 3055 Name:

Collection: Facet

Application: Floor Lamp Construction:

Natural Wood Veneer, MDF

Carbon Steel

N/A

N/A

### Specifications

1X E26 25W [Max.] LED, Light Source:

Light Bulbs not Included

Color Temperature: Lamp dependent

Lamp dependent CRI:

Lamp dependent **Delivered Lumens:** 

Total Power: Lamp dependent

Input Voltage: 120V - 240V

Input Frequency: 60 Hz

Canopy Dimension Weight:

### Fixture Image



### Technical Drawing

## Photometric Graph



#### Standards