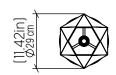

| Specifier: - | Date:                                  |
|--------------|----------------------------------------|
| specifier.   | —————————————————————————————————————— |

Project name:

Project location: -

# 3055 (E-26)

Cubic Accord Floor Lamp 3055 Name:

Collection: Facet

Application: Floor Lamp Construction:

Natural Wood Veneer, MDF

Carbon Steel

N/A

N/A

### Specifications

1X E26 25W [Max.] LED, Light Source:

Light Bulbs not Included

Color Temperature: Lamp dependent

Lamp dependent CRI:

Lamp dependent **Delivered Lumens:** 

Total Power: Lamp dependent

Input Voltage: 120V - 240V

Input Frequency: 60 Hz

Canopy Dimension Weight:

### Fixture Image



### Technical Drawing

## Photometric Graph



#### Standards