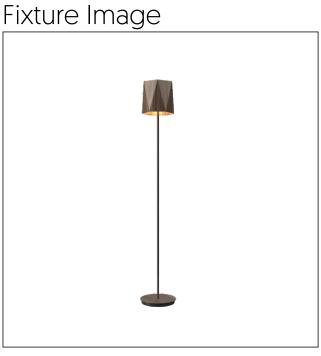

## 3057 [E-26]

Cubic Accord Floor Lamp 3057 Name: Collection: Application: Construction:

Facet Floor Lamp Natural Wood Veneer, MDF Carbon Steel

## Specifications

| Light Source:               | 1X 25W 120v | -277v E26 (medium base)  |
|-----------------------------|-------------|--------------------------|
| 0                           |             | Light Bulbs not Included |
| Color Temperature:          |             | Lamp dependent           |
| CRI:                        |             | Lamp dependent           |
| Delivered Lumens:           |             | Lamp dependent           |
| Total Power:                |             | Lamp dependent           |
| Input Voltage:              |             | 120V - 240V              |
| Input Frequency:            |             | 60 Hz                    |
| Canopy Dimension<br>Weight: |             | N/A<br>N/A               |
|                             |             |                          |