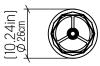

77v E26 (medium base)  |
|-----------------------------|-------------|--------------------------|
| 0                           |             | Light Bulbs not Included |
| Color Temperature:          |             | Lamp dependent           |
| CRI:                        |             | Lamp dependent           |
| Delivered Lumens:           |             | Lamp dependent           |
| Total Power:                |             | Lamp dependent           |
| Input Voltage:              |             | 120V - 240V              |
| Input Frequency:            |             | 60 Hz                    |
| Canopy Dimension<br>Weight: |             | N/A<br>N/A               |
|                             |             |                          |



## Technical Drawing

[62.99in] 160 cm